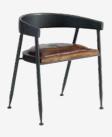

### FH087 **PARIS** 160x230 cm

FH089 ORLANDO 60x120 cm FH088 ORLANDO 60x90 cm

FH090 **ORLANDO** 120x180 cm

FH091 **ORLANDO** 170x240 cm

FH103 **BERLIN** 60x60x33 cm

FH104 **DUBLIN** 45x45x55 cm

FH105 **PRAGUE** 48x48x74 cm