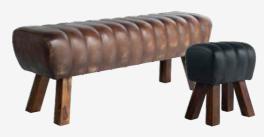

# PRODUCT OVERVIEW

OVERVIEW OF THE FUHR HOME COLLECTION

FH072 **AUSTIN** 45x45x45 cm

FH073 **AMARILLO** 40x40x40 cm

FH068 CASABLANCA 60x60x38 cm

FH076 **SYDNEY** 52x55x78 cm

FH061 **SANTOS** 138x38x45cm FH064 **LIMA** 45x27x48 cm