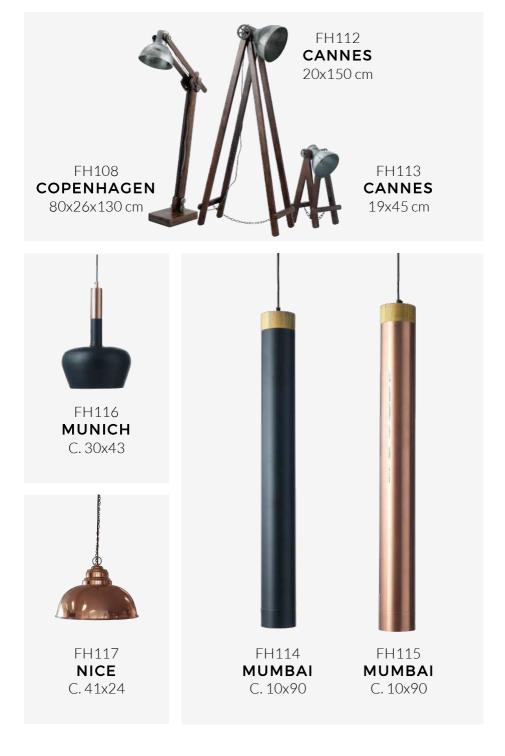

# PRODUCT OVERVIEW

OVERVIEW OF THE FUHR HOME COLLECTION

FH072 **AUSTIN** 45x45x45 cm

FH073 **AMARILLO** 40x40x40 cm

FH068 CASABLANCA 60x60x38 cm

FH076 **SYDNEY** 52x55x78 cm

FH061 **SANTOS** 138x38x45cm FH064 **LIMA** 45x27x48 cm

FH065 **VALENCIA** 50x33x40 cm

### FH087 **PARIS** 160x230 cm

FH089 ORLANDO 60x120 cm FH088 ORLANDO 60x90 cm

FH090 **ORLANDO** 120x180 cm

FH091 **ORLANDO** 170x240 cm

FH103 **BERLIN** 60x60x33 cm

FH104 **DUBLIN** 45x45x55 cm

FH105 **PRAGUE** 48x48x74 cm

FH106 **PRAGUE** 37x37x59 cm

FH107 **PRAGUE** 30x30x48 cm

FH109 **MADRID** 50x15x45 cm

FH110 **MADRID** 50x15x45 cm

FH077 **MIAMI** 45x45 cm

FH079 **MIAMI** 60x60 cm

FH092 **STOCKHOLM** 29x29x24 cm

FH093 **STOCKHOLM** 39x39x24 cm