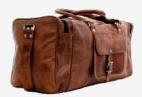

# PRODUCT OVERVIEW

OVERVIEW OF THE FUHR HOME COLLECTION

FH072 **AUSTIN** 45x45x45 cm

FH073 **AMARILLO** 40x40x40 cm

FH068 CASABLANCA 60x60x38 cm

FH076 **SYDNEY** 52x55x78 cm

FH061 **SANTOS** 138x38x45cm FH064 **LIMA** 45x27x48 cm