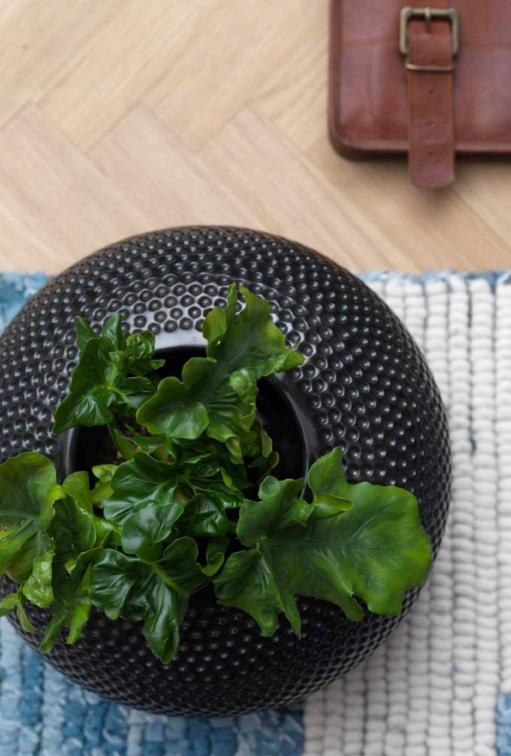

# - RAW NORDIC -

Concrete, dark surfaces and simple lines bind our Nordic side into the substainable furniture.