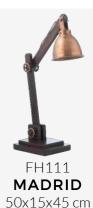

FH106 **PRAGUE** 37x37x59 cm

FH107 **PRAGUE** 30x30x48 cm

FH109 **MADRID** 50x15x45 cm

FH110 **MADRID** 50x15x45 cm

FH077 **MIAMI** 45x45 cm

FH079 **MIAMI** 60x60 cm

FH092 **STOCKHOLM** 29x29x24 cm

FH093 **STOCKHOLM** 39x39x24 cm