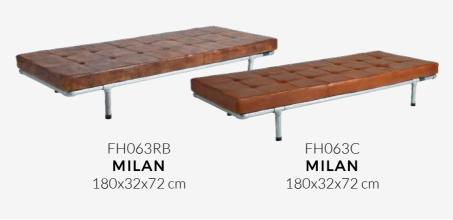

# PRODUCT OVERVIEW

OVERVIEW OF THE FUHR HOME COLLECTION

FH072 **AUSTIN** 45x45x45 cm

FH073 **AMARILLO** 40x40x40 cm

FH068 CASABLANCA 60x60x38 cm

FH076 **SYDNEY** 52x55x78 cm

FH061 **SANTOS** 138x38x45cm FH064 **LIMA** 45x27x48 cm

FH065 **VALENCIA** 50x33x40 cm