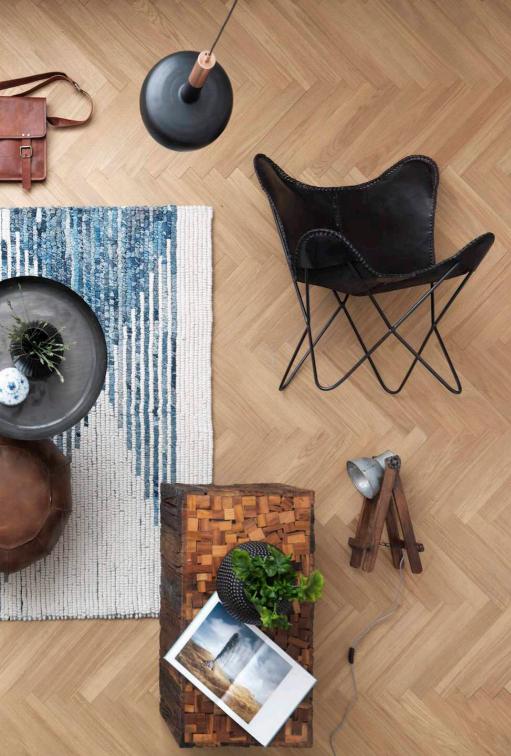

| RAW | URBAN | 18 |
|-----|-------|----|
|     |       |    |

Vibes from some of the funkiest places. The urban style is an easy way to add more of your own interior pieces. In this style, everything is possible.

## - RAW URBAN -

Vibes from some of the funkiest places. The urban style is an easy way to add more of your own interior pieces. In this style, everything is possible.

Adding some urban style to your home is a definite way of keeping it on trend, current and invitingly creative.

What's really lovely about this particular style trend, is that it is quite easily and affordably achieved, and in essence, the décor becomes a statement about who you are and what you like, instead of merely following trends.