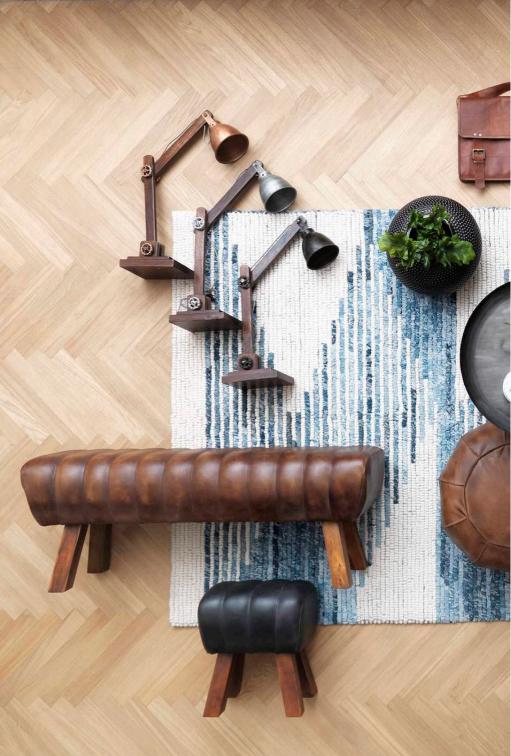

| RAW | URBAN | 18 |
|-----|-------|----|
|     |       |    |

Vibes from some of the funkiest places. The urban style is an easy way to add more of your own interior pieces. In this style, everything is possible.

## - RAW URBAN -

Vibes from some of the funkiest places. The urban style is an easy way to add more of your own interior pieces. In this style, everything is possible.

Adding some urban style to your home is a definite way of keeping it on trend, current and invitingly creative.

What's really lovely about this particular style trend, is that it is quite easily and affordably achieved, and in essence, the décor becomes a statement about who you are and what you like, instead of merely following trends.