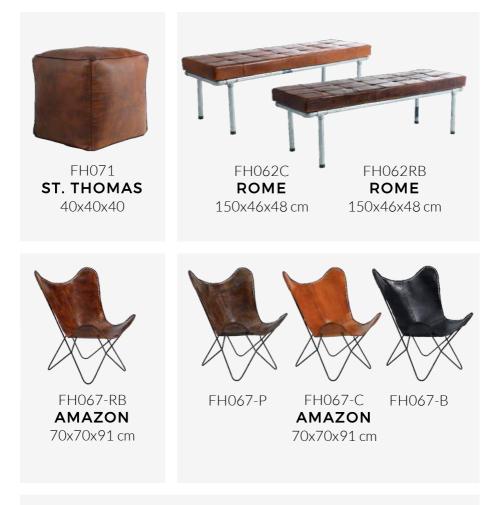

# PRODUCT OVERVIEW

OVERVIEW OF THE FUHR HOME COLLECTION

FH072 **AUSTIN** 45x45x45 cm

FH073 **AMARILLO** 40x40x40 cm

FH068 CASABLANCA 60x60x38 cm

FH076 **SYDNEY** 52x55x78 cm

FH061 **SANTOS** 138x38x45cm FH064 **LIMA** 45x27x48 cm

FH065 **VALENCIA** 50x33x40 cm